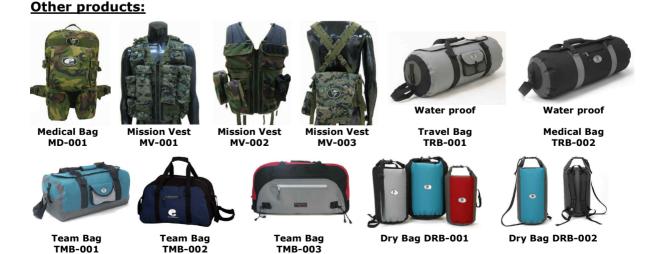

#### Military Duffel Bags :

Seoul International Co., offers Mil-Spec back-packs. Our duffel bags are frequently used for Army, Navy and Air force applications. These are very excellent in design and durability, these bags are prepared by using high frequency welding techniques to make them perfectly water-proof, so the contents are always can be kept dry for a longer period. Shoulder carrying, back carrying and hand carrying is possible, we have used padded cushions to reduce pain, side pockets are designed for personal equipment.

### Military Tactical & Combat Packs:

Our Tactical and Combat back packs are specially designed with improved modular construction having various forms of attachments. This suitable for any type of special mission and for defense patrolling etc.

\*\*\* Please contact us; if you need more information about Seoul Internationals BACK-PACK products!