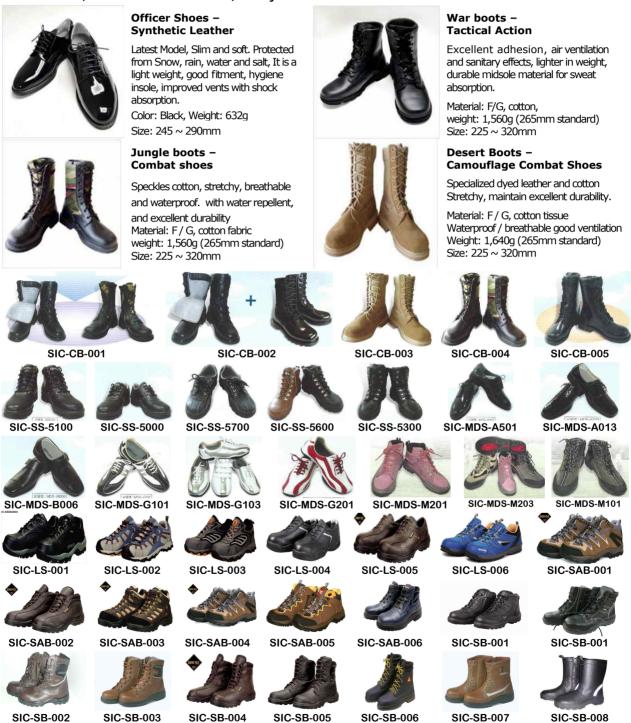

### **PRODUCT LINEUP Page 1/2**

sales@seoul-international.co.kr 🛛 W www.seoul-international.co.kr

🕻 +82-2-2232-3716/3717 🖶 +82-2-2232-3718

Seoul International Co., offers combat-shoes for army, navy and air-force according to customer's requirement (size and fitment); providing more comfort-ability, lighter weight and offering entire customer satisfaction. We are continuously doing our best to improve the conditions of walking and working with our shoes. We not only offer improved combat-boots; but also summer season-boots, desert-boots, artificial leather-shoes, safety-shoes etc.