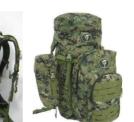

## Military Range Bags :

This is a full size back-pack for the storage of all necessary supplies, very useful for soldier's overseas deployment, special mission and for migration etc. this is perfect for military personnel approaching for long term mission, having ergonomic back panel structure, reduces backache. Additional pouches can be attached or removed conveniently as per required for various mission accomplishment.

SIC-RP-001

STC-TP-001

R

STC-TP-002

STC-CB-002