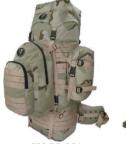

## Military Range Bags :

This is a full size back-pack for the storage of all necessary supplies, very useful for soldier's overseas deployment, special mission and for migration etc. this is perfect for military personnel approaching for long term mission, having ergonomic back panel structure, reduces backache. Additional pouches can be attached or removed conveniently as per required for various mission accomplishment.

SIC-RP-001

STC-TP-001

R

STC-TP-002

STC-CB-002